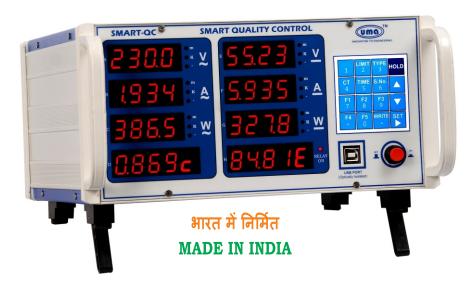

# **SMART-QC**Testing Power Converters

## **FEATURES**

- AC Parameters: V, A, W, PF, Hz
- DC Parameters : V, A, W, Eff.
- CT Ratio & Shunt setting Facility
  - Software Compatible with Barcode Scanner
- Useful for Production Testing
- Software Interfacing Facility
- **Big LED Display for clear view**

## **COMPREHENSIVE TESTING OF ELECTRICAL APPLIANCES**

**BALLAST** 

**SMPS** 

LED LAMP

**CFL** 

LED DRIVER

**UPS** 

- Parameters : AC +THD / DC +Eff.
- Application: Production, R&D, Data logging
- Internal on board memory up to 32000 datas
- Pen-drive Interfacing facility up-to 32GB
- Computer Interfacing facility via USB Port
- Pass Fail indication facility