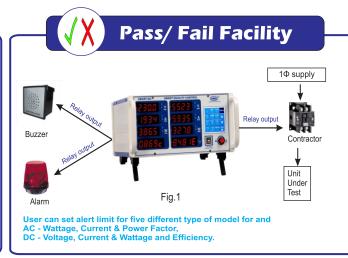

## **COMPREHENSIVE TESTING OF ELECTRICAL APPLIANCES**

**BALLAST** 

**SMPS** 

LED LAMP

**CFL** 

LED DRIVER

**UPS** 

- Parameters : AC +THD / DC +Eff.
- Application: Production, R&D, Data logging
- Internal on board memory up to 32000 datas
- Pen-drive Interfacing facility up-to 32GB
- Computer Interfacing facility via USB Port
- Pass Fail indication facility