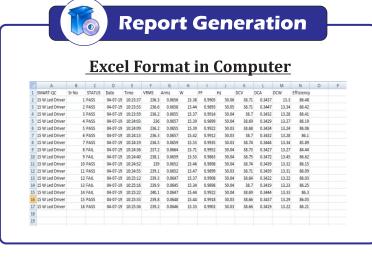

## **COMPREHENSIVE TESTING OF ELECTRICAL APPLIANCES**

**BALLAST** 

**SMPS** 

LED LAMP

**CFL** 

LED DRIVER

**UPS** 

- Parameters : AC +THD / DC +Eff.
- Application: Production, R&D, Data logging
- Internal on board memory up to 32000 datas
- Pen-drive Interfacing facility up-to 32GB
- Computer Interfacing facility via USB Port
- Pass Fail indication facility