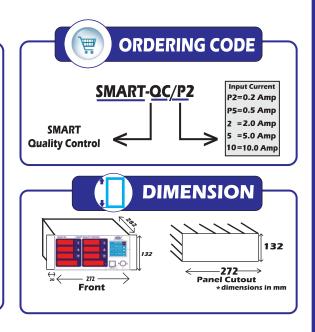

# **SMART-QC**Testing Power Converters







## **FEATURES**

- AC Parameters: V, A, W, PF, Hz
- DC Parameters : V, A, W, Eff.
- CT Ratio & Shunt setting Facility
  - Software Compatible with Barcode Scanner
- Useful for Production Testing
- Software Interfacing Facility
- **Big LED Display for clear view**



## **COMPREHENSIVE TESTING OF ELECTRICAL APPLIANCES**



**BALLAST** 



**SMPS** 



LED LAMP



**CFL** 



LED DRIVER



**UPS** 















- Parameters : AC +THD / DC +Eff.
- Application: Production, R&D, Data logging
- Internal on board memory up to 32000 datas
- Pen-drive Interfacing facility up-to 32GB
- Computer Interfacing facility via USB Port
- Pass Fail indication facility

### **Developed & Manufactured By:**



#### **UMA ELECTRONICS ENTERPRISES**

A-404, Vaishali Nagar,

Jaipur-302021, Rajasthan, INDIA

Tel. +91-141-2240935 Mob.: +91-7524853539

E-mail info@umaelectronics.com

Website: http://www.umaelectronics.com



### **ACCESSORIES**











**USB** cable Power cable

Manual Software CD

CD Patch Cords