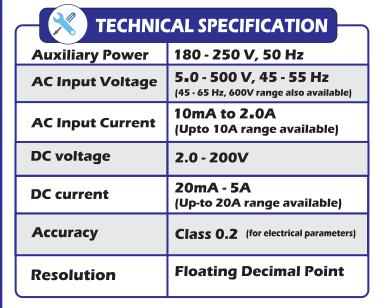

## **FEATURES**

- AC Parameters: V, A, W, PF, Hz
- DC Parameters : V, A, W, Eff.
- CT Ratio & Shunt setting Facility
  - Software Compatible with Barcode Scanner
- Useful for Production Testing
- Software Interfacing Facility
- **Big LED Display for clear view**

## **COMPREHENSIVE TESTING OF ELECTRICAL APPLIANCES**

**BALLAST** 

**SMPS** 

LED LAMP

**CFL** 

LED DRIVER

**UPS** 

- Parameters : AC +THD / DC +Eff.
- Application: Production, R&D, Data logging
- Internal on board memory up to 32000 datas
- Pen-drive Interfacing facility up-to 32GB
- Computer Interfacing facility via USB Port
- Pass Fail indication facility