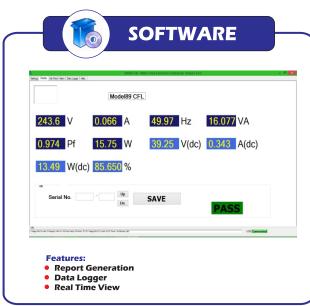

## **FEATURES**

- AC Parameters: V, A, W, PF, Hz
- DC Parameters : V, A, W, Eff.
- CT Ratio & Shunt setting Facility
  - Software Compatible with Barcode Scanner
- Useful for Production Testing
- Software Interfacing Facility
- **Big LED Display for clear view**

## **COMPREHENSIVE TESTING OF ELECTRICAL APPLIANCES**

**BALLAST** 

**SMPS** 

LED LAMP

**CFL** 

LED DRIVER

**UPS** 

- Parameters : AC +THD / DC +Eff.
- Application: Production, R&D, Data logging
- Internal on board memory up to 32000 datas
- Pen-drive Interfacing facility up-to 32GB
- Computer Interfacing facility via USB Port
- Pass Fail indication facility